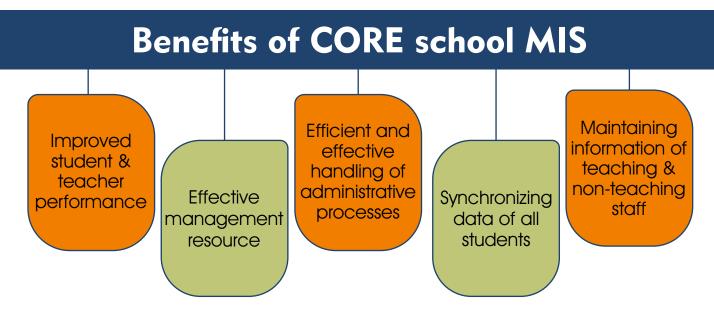

# What to look for

- Quick and easy set-up
- Multi-branch enabled
- Dedicated support team
- Regular new updates and features
- Qualified and passionate team

# Myclasscampus satisfies all above checklist with 40+ modules of Web ERP and Mobile App

Get a bird view of everything in a summarize manner

o C

Learning Management