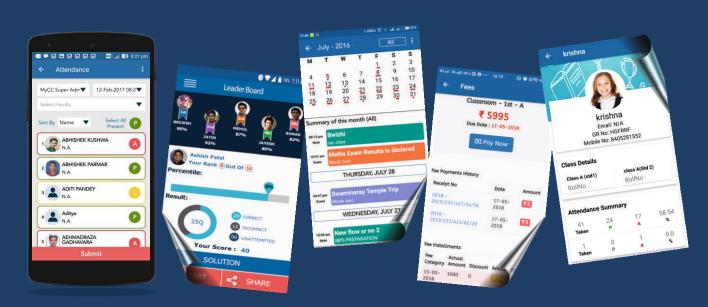

# Personalised Institute Mobile App for Admins, teachers, students & Parents

## For Admin/Staff

- Send notifications & SMS
- Post exam schedules & results
- Manage users & classrooms
- Take attendance
- Post materials & photos/videos
- Manage inquiries, tasks and fees
- Get detailed history, analysis, graphs and reports

### For Student/Parents

- Get Instant Notifications for new updates like events, activities, exams
- Attendance analysis with graphs
- Result analysis with graphs
- pay online fees and get payment history
- Store materials and circulars
- Day to day homework