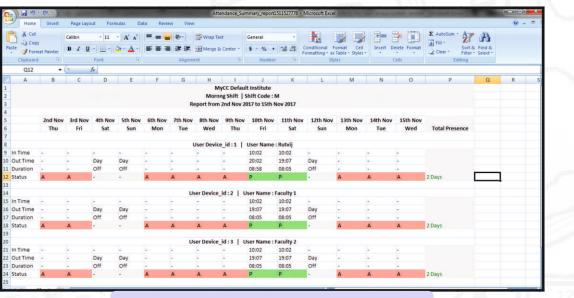

# **Attendance Reports**

|               |               | тмс                 | SCHOOL             |                    |       |            |
|---------------|---------------|---------------------|--------------------|--------------------|-------|------------|
|               | Hartley High  | er Sec School - std | 6 th ( 01 Oct 2017 | 7 to 31 Oct 2017 ) |       |            |
|               | 01 Oct        | 02 Oct              | 07 Oct             | 11 Oct             |       |            |
|               | 05:50 AM      | 08:49 AM            | 08:37 AM           | 08:36 AM           |       |            |
|               | Hanuj Tilwani | Hanuj Tilwani       | Hanuj Tilwani      | Hanuj Tilwani      |       |            |
| Student Name  | English       | science             | Maths              | Classwise          | Total | Percentage |
| <u>Dhruti</u> | А             | Р                   | Р                  | Ρ                  | 3/4   | 75%        |
| Divya         | L             | Р                   | А                  | А                  | 1/4   | 25%        |
| Hanuj         | Ξ.            | Р                   | А                  | А                  | 1/3   | 33.33%     |
| Isha          | -             | Р                   | L                  | А                  | 1/3   | 33.33%     |
| Payal         | Р             | А                   | Р                  | L                  | 2/4   | 50%        |
| Rachit        | Р             | Р                   | А                  | Р                  | 3/4   | 75%        |
| Raj           | Р             | L                   | Р                  | Ρ                  | 3/4   | 75%        |
| Rajkumar      | А             | А                   | Р                  | Р                  | 2/4   | 50%        |
| Ruth Mathen   | -             | А                   | Р                  | Р                  | 2/3   | 66.67%     |
| Rutvij        | Р             | Р                   | Ρ                  | Ρ                  | 4/4   | 100%       |
| Saloni        | -             | Р                   | Р                  | Р                  | 3/3   | 100%       |

### Attendance Analysis

|      |     |           |                    |                     | 1.1      |            |
|------|-----|-----------|--------------------|---------------------|----------|------------|
|      |     |           |                    |                     |          |            |
|      |     |           | TMC SC             | CHOOL               |          |            |
|      |     |           | Hartley High       | er Sec School       |          |            |
|      |     |           | Report from 2017-0 | 09-17 to 2017-10-16 |          |            |
|      |     |           | ch 1               | ch 1 to 5 mcg       |          |            |
|      |     |           | ClassName:std 6 th | ClassName:std 6 th  |          |            |
|      |     |           | FacultyName:Hanuj  | FacultyName: Hanuj  |          |            |
|      |     |           | Subject: science   | Subject: English    | Total    |            |
| Roll | GR  | Student's | Marks: 50          | Marks: 50           | Obtained |            |
| No.  | No. | Name      | 11-10-2017         | 04-10-2017          | Marks    | Percentage |
| 1    | 1   | Hanuj     | 28                 | 3 22                | 28/100   | 28         |
| 2    | 2   | Raj       | 48                 | 3 28                | 76/100   | 76         |
| 3    | 3   | Rutvij    | 22                 | 2 11                | 33/100   | 33         |
| 4    | 4   | Rachit    | 50                 | ) 15                | 65/100   | 65         |
| 5    | 5   | Isha      | 26                 | 5 Absent            | 26/100   | 26         |
| 6    | 6   | Dhruti    | 35                 | 5 50                | 85/100   | 85         |
| 7    | 7   | Divya     | 45                 | 5 45                | 90/100   | 90         |
| 8    | 8   | Payal     | 45                 | 5 38                | 83/100   | 83         |
| 9    | 9   | Saloni    | 21                 | l 11                | 31/100   | 31         |
| 10   | 10  | Rajkumar  | 29                 | 22                  | 29/100   | 29         |
|      |     |           |                    |                     |          |            |

### Attendance Summary