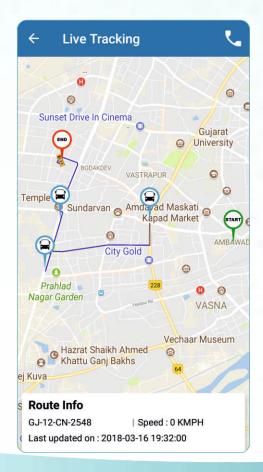

TRANSPORT & GPS module of system enables GPS based tracking system for admin to track vehicles, manage driver details, route/waypoint, auto reminders about bus arrival to student/parent. based on checkpoints. Send route wise SMS, replay routes. Get reports like speed reports, fuel indicator, stoppage report, distance travelled report etc.