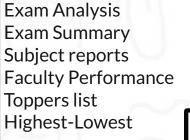

#### **Exams and Results**

#### **Academics Reports**

Classroom reports Subject reports Student progress report All in one student report Student Data report (50+ types) Student Summary reports Student Profile in App