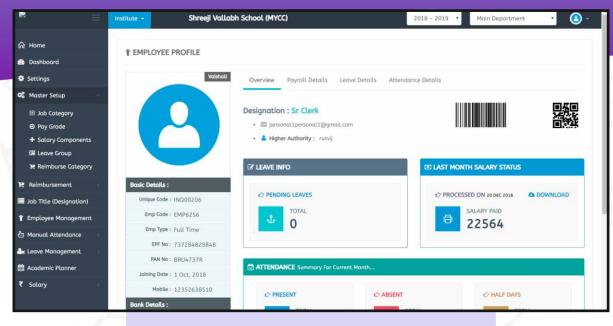

### **Student Profile and Reports**

| 44        | i.                                | TMC SCHOOL - Ho            | INTLEY Highe | r Sec School            |                     |
|-----------|-----------------------------------|----------------------------|--------------|-------------------------|---------------------|
|           | anuj<br>No.: 1 Classi             | room: std 6 th Roll No.: 1 |              |                         |                     |
| Atte      | ndance : ( 42                     | 2.86% — 3 Present / 7 Tal  | ken)         |                         |                     |
|           | sent Days (4)<br>Oct , 11 Oct , 0 | 7 Oct , 05 Oct             | Leave Day    | rs (0)                  |                     |
| Exan      | n:                                |                            |              |                         |                     |
| Sr<br>No. | Subject                           | Exam Name                  | Date         | Marks                   | Sub Total           |
| 1         | science                           | ch 1                       | 11 Oct       | 28 / 50                 | 28 / 50             |
| 2         | English                           | ch 1 to 5 mcq              | 04 Oct       | Absent / 50             | 0 / 50              |
|           | narks:<br>nt's Sign :             |                            |              | Total<br>Percentage (%) | 28 / 100<br>28.00 % |
|           |                                   |                            |              |                         |                     |

#### **Student Profile**

Student Profile

TMC SCHOOL - Hartley Higher Sec School

#### Hanuj

i qui

| Student's Name    | : Hanuj                                                                    | Date of birth   | : -           |
|-------------------|----------------------------------------------------------------------------|-----------------|---------------|
| Mobile No.        | : 9033299150                                                               | Date of joining | : 01 Jan 1970 |
| GR No.            | : 1                                                                        | uld no.         | : -           |
| Email Address     | : -                                                                        | aadhar no       | : -           |
| Parent's Name     | :-                                                                         | cast            | : -           |
| Parent's Mobile   | : -                                                                        | admission date  | : 01 Jan 1970 |
| Parent2's Name    | : -                                                                        | Favorite Sport  | : -           |
| Parent 2's Mobile | : -                                                                        | Category        | : -           |
| Classroom         | : 11th, std 6 th, nursery,<br>7th English Medium, 8th<br>Standard, std 1st |                 |               |