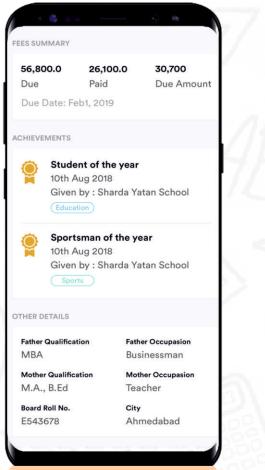

### **Student Profile and Reports**

| 44        | i.                                | TMC SCHOOL - Ho            | INTLEY Highe | r Sec School            |                     |
|-----------|-----------------------------------|----------------------------|--------------|-------------------------|---------------------|
|           | anuj<br>No.: 1 Classi             | room: std 6 th Roll No.: 1 |              |                         |                     |
| Atte      | ndance : ( 42                     | 2.86% — 3 Present / 7 Tal  | ken)         |                         |                     |
|           | sent Days (4)<br>Oct , 11 Oct , 0 | 7 Oct , 05 Oct             | Leave Day    | rs (0)                  |                     |
| Exan      | n:                                |                            |              |                         |                     |
| Sr<br>No. | Subject                           | Exam Name                  | Date         | Marks                   | Sub Total           |
| 1         | science                           | ch 1                       | 11 Oct       | 28 / 50                 | 28 / 50             |
| 2         | English                           | ch 1 to 5 mcq              | 04 Oct       | Absent / 50             | 0 / 50              |
|           | narks:<br>nt's Sign :             |                            |              | Total<br>Percentage (%) | 28 / 100<br>28.00 % |
|           |                                   |                            |              |                         |                     |

#### Hanuj

i qui

| Student's Name    | : Hanuj                                                                    | Date of birth   | : -           |
|-------------------|----------------------------------------------------------------------------|-----------------|---------------|
| Mobile No.        | : 9033299150                                                               | Date of joining | : 01 Jan 1970 |
| GR No.            | : 1                                                                        | uld no.         | : -           |
| Email Address     | : -                                                                        | aadhar no       | : -           |
| Parent's Name     | :-                                                                         | cast            | : -           |
| Parent's Mobile   | : -                                                                        | admission date  | : 01 Jan 1970 |
| Parent2's Name    | : -                                                                        | Favorite Sport  | : -           |
| Parent 2's Mobile | : -                                                                        | Category        | : -           |
| Classroom         | : 11th, std 6 th, nursery,<br>7th English Medium, 8th<br>Standard, std 1st |                 |               |