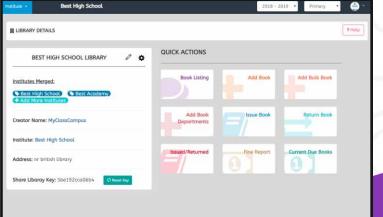

LIBRARY MANAGEMENT enables you to manage all kinds of books, category, title, author wise. Request and issue/return book process (via App and web). Book reports, Fine details and auto book return reminder.

#### Library Reports

Student report Book report Author report subject report classroom report Due books