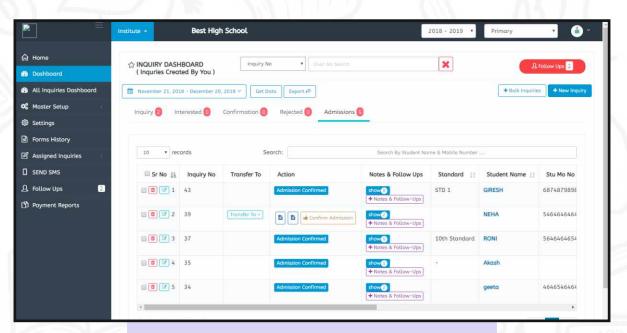

**HOSTEL MANAGEMENT** to manage hostel rooms, beds, vacancy, allot room process etc. Pocket money management to manage student wise money.

INQUIRY MANAGEMENT enables you facility of managing leads/inquiries coming to your institute. Manage inquiry status (interested, cancelled, confirmed), custom fields of users, Assign inquiries to others, manage feedback status etc. Send messages/reminders based on inquiry status. Generate reports etc.