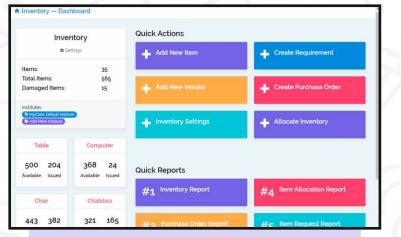

INVENTORY MANAGEMENT (STORE) will help you to manage all kinds of inventory and stocks with opening stock, closing, purchase order, remaining stock, print order, manage department wise stocks with in charge management.