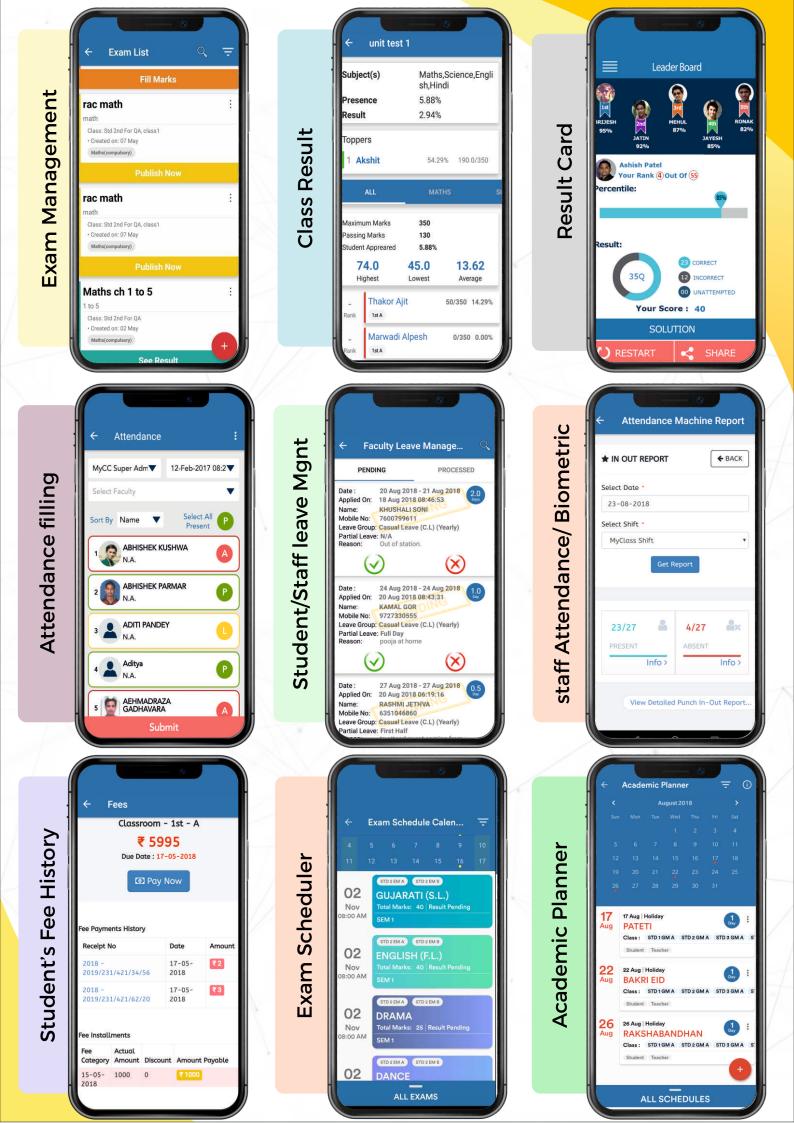

## Things can be done by MyClassCampus System

MyClassCampus Is A Web And App Based- Multi Branch And Multiyear Supported System. It Enables Login Of Student, Parent, Teacher And Super Admin. You Can Start Using Web ERP And Mobile App From First Day Itself For Your Institute.

CLASSROOM AND COMMUNICATION NEED

- You can **MANAGE CLASSROOMS**, sections, subjects with relevant students, class teacher and subject teacher management.
- MANAGE STUDENTS data with class, age, gender, city or any kind of FILTERS SET BY YOU and get it printed in a click. Create dynamic student fields as per your need and store data department and year wise.
- **FACULTY MANAGEMENT** to store and manage entire data of institute teachers.
- You can use **DYNAMIC CALENDAR** module(via App & Web) to send messages, create reminders/events, homework, task etc. It automatically store data in to each selected users; smart phone and remind them as per schedules. Linked SMS panel helps you to send instant SMS along with App notifications when required.
- Each faculty can fill **ATTENDANCE** via App (online or offline) for their class/subject and admin can view history immediately. Get detailed attendance report and summary for monthly/yearly analysis. Parents get instant notification about attendance status of their child via SMS & Notification.
- Use **EXAM SCHEDULER** module to create and schedule class/subject wise exams and notify student/parent. You can declare results and send autogenerated result card for each student. **RESULT REPORTS** help you to do result analysis subject/class/teacher wise.
  - You can generate **STUDENT PROGRESS REPORT** of each student for any time period (weekly/monthly etc) and send it to parent or get it printed. Report consists of attendance and exams data for each student.
  - You can use **FEES MANAGEMENT** module to manage fees of entire institute. It is completely dynamic module to create fees categories, fees structure, discounts as per your need. Auto fees reminders on due dates, Fees reports (payment, due, discounts etc), graphs are adding value to this module. You can also manage cheque status. Design and generate fees receipts for student and for adminin each transaction.
  - You can use more modules like **HOMEWORK** Module, Auto **BIRTHDAY SMS**, print **CERTIFICATES** (with dynamic designs), **DIGITAL LIBRARY** to share/store documents classwise, **PHOTO GALLERY** to share pics/videos, **DISCUSSION** module to discuss/chat class wise, **LIVE QUIZ** module to take test/quiz via App and get instant results!

## Institute ERP Cum Management Need

**HRMS MODULE** (Human Resource) to manage staff details, staff attendance, Leave management, Holiday planner, payroll to define/manage salary of each staff with all necessary reports included.

TIME TABLE module to define class wise time slots, periods, allocate teachers, proxy settings etc. Search/Print class wise/faculty wise time table. Each student/parent can get access of their class time table.

LIBRARY MANAGEMENT enables you to manage all kinds of books, category, title, author wise. Request and issue/return book process (via App and web). Book reports, Fine details and auto book return reminder.

**HOSTEL MANAGEMENT** to manage hostel rooms, beds, vacancy, allot room process etc. Pocket money management to manage student wise money.

INQUIRY MANAGEMENT enables you facility of managing leads/inquiries coming to your institute. Manage inquiry status (interested, cancelled, confirmed), custom fields of users, Assign inquiries to others, manage feedback status etc. Send messages/reminders based on inquiry status. Generate reports etc.

INVENTORY MANAGEMENT (STORE) will help you to manage all kinds of inventory and stocks with opening stock, closing, purchase order, remaining stock, print order, manage department wise stocks with in charge management.

Integrate **ATTENDANCE MACHINE** with our **ERP** to have finger print or **RFID** based auto attendance filling process along with shift management, punch in-out report, summary report and present-absent days report on hand.

TRANSPORT & GPS module of system enables GPS based tracking system for admin to track vehicles, manage driver details, route/waypoint, auto reminders about bus arrival to student/parent. based on checkpoints. Send route wise SMS, replay routes. Get reports like speed reports, fuel indicator, stoppage report, distance travelled report etc.

Through **MATERIAL/DOCUMENT MANAGEMENT**, you can manage multiple documents, if given to any student, mark their status and view summary.

**DYNAMIC WEBSITE** module to create and launch your institute website at your own via our predefined admin panel support. Upload data and images and launch your website live on your institute domain easily.

**STUDENT WALLET** Module to manage students' Pocket Money/ Wallet amount with all the transaction history and amount credited/debited and balance.

GATE PASS helps to manage all the Entry-Exit, Number of visitors and generating gate pass for visitors. You can keep track of entries by visitor or by staff etc.

**HOLIDAY AND YEAR PLANNER** will help you to make activity, holiday and event calendar for your institute for entire year.

You can access **SYSTEM LOGS** (any activities done by any user), **SMS LOGS** (with date and timedelivery report), **ANALYSIS AND REPORTS**, **DATA BACKUP** etc. at any time.