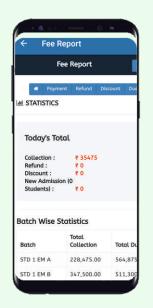

## **Finance Reports**

Manage All your Finances- Company, Fees, Accounts, Expense, Salary, Wallet at one Place

Ready reports to give to Accountant/CA

1

1

1

**Finance Passbook** 

| 1  |                             |              | Vidhya        | a Sagar 1 | rust              |                  |              |        |
|----|-----------------------------|--------------|---------------|-----------|-------------------|------------------|--------------|--------|
| 2  |                             |              | Finance - Inc | ome Expe  | nse Report        |                  |              |        |
| 3  |                             |              | Acc           | ount Wis  | e                 |                  |              |        |
| 4  |                             |              | Date: 01-11-  | 2018 to 2 | 2-11-2018         |                  |              |        |
| 5  |                             | Income       |               |           |                   | Expense          |              |        |
| 6  | Detail                      | Cash Account | Federal Bank  | Amount    | Detail            | Cash Account     | Federal Bank | Amount |
| 7  | Fees Credited               | ₹ 22000      | ₹ 3500        | 25500     | Fees Debited      | ₹0               | ₹0           | 0      |
| 8  | Miscellaneous Fees Credited | ₹0           | ₹0            | 0         | Expense           | ₹100             | ₹0           | 100    |
| 9  | Wallet Credited             | ₹10000       | ₹10000        | 20000     | Wallet Debited    | ₹ 7500           | ₹0           | 7500   |
| 10 | Money Deposited             | ₹0           | ₹0            | 0         | Money Withdraw    | ₹ <mark>0</mark> | ₹0           | 0      |
|    | Money Transferred           | ₹0           | ₹0            | 0         | Money Transferred | ₹0               | ₹0           | 0      |
| 12 | Total Income                | 32000        | 13500         | 45500     | Total Expense     | 7600             | (            | 7600   |
| 13 |                             |              |               |           |                   |                  |              |        |
| 14 | Total                       | ₹ 37900      |               |           |                   |                  |              |        |
| 15 | Opening Balance             | ₹ 150000     |               |           |                   |                  |              |        |
| 16 | Closing Balance             | ₹ 187900     |               |           |                   |                  |              |        |
| 17 |                             |              |               |           |                   |                  |              |        |
| 18 |                             |              | Vidhya Sa     | agar Pol  | /tecnic           |                  |              |        |
| 19 |                             |              | Finance - Inc | ome Expe  | nse Report        |                  |              |        |
| 20 |                             |              | Acc           | ount Wis  | e                 |                  |              |        |
| 21 |                             |              | Date: 01-11-  | 2018 to 2 | 2-11-2018         |                  |              |        |
| 22 |                             | Income       |               |           |                   | Expense          |              |        |
| 23 | Detail                      | Cash Account | Axis          | Amount    | Detail            | Cash Account     | Axis         | Amount |
| 24 | Fees Credited               | ₹0           | ₹0            | 0         | Fees Debited      | ₹0               | ₹0           | 0      |
| 25 | Miscellaneous Fees Credited | ₹0           | ₹0            | 0         | Expense           | ₹0               | ₹0           | 0      |
| 26 | Wallet Credited             | ₹0           | ₹0            | 0         | Wallet Debited    | ₹0               | ₹0           | 0      |
| 27 | Money Deposited             | ₹0           | ₹0            | 0         | Money Withdraw    | ₹0               | ₹0           | 0      |
| 28 | Money Transferred           | ₹0           | ₹0            | 0         | Money Transferred | ₹0               | ₹0           | 0      |
| 29 | Total Income                | 0            | 0             | 0         | Total Expense     | 0                | (            | 0 0    |
| 30 |                             |              |               |           |                   |                  |              |        |
| 31 | Total                       | ₹0           |               |           |                   |                  |              |        |