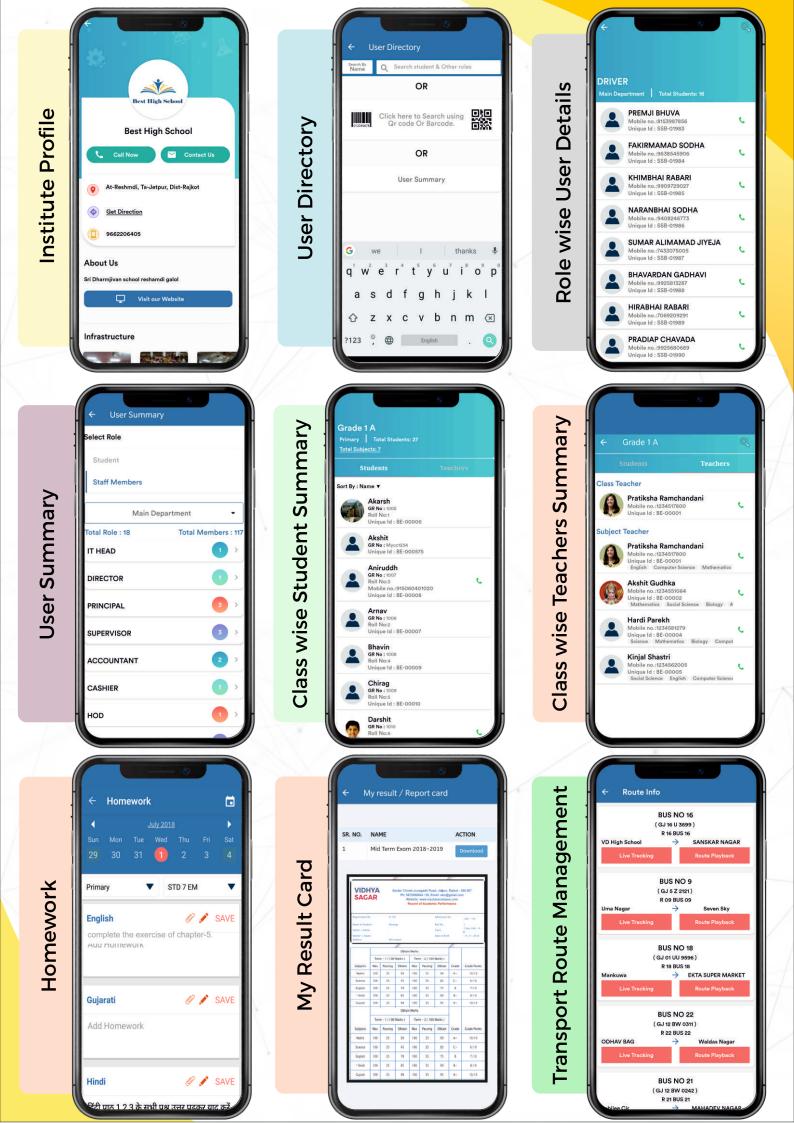

## Things can be done by MyClassCampus System

MyClassCampus Is A Web And App Based- Multi Branch And Multiyear Supported System. It Enables Login Of Student, Parent, Teacher And Super Admin. You Can Start Using Web ERP And Mobile App From First Day Itself For Your Institute.

CLASSROOM AND COMMUNICATION NEED

- You can **MANAGE CLASSROOMS**, sections, subjects with relevant students, class teacher and subject teacher management.
- MANAGE STUDENTS data with class, age, gender, city or any kind of FILTERS SET BY YOU and get it printed in a click. Create dynamic student fields as per your need and store data department and year wise.
- **FACULTY MANAGEMENT** to store and manage entire data of institute teachers.
- You can use **DYNAMIC CALENDAR** module(via App & Web) to send messages, create reminders/events, homework, task etc. It automatically store data in to each selected users; smart phone and remind them as per schedules. Linked SMS panel helps you to send instant SMS along with App notifications when required.
- Each faculty can fill **ATTENDANCE** via App (online or offline) for their class/subject and admin can view history immediately. Get detailed attendance report and summary for monthly/yearly analysis. Parents get instant notification about attendance status of their child via SMS & Notification.
- Use **EXAM SCHEDULER** module to create and schedule class/subject wise exams and notify student/parent. You can declare results and send autogenerated result card for each student. **RESULT REPORTS** help you to do result analysis subject/class/teacher wise.
  - You can generate **STUDENT PROGRESS REPORT** of each student for any time period (weekly/monthly etc) and send it to parent or get it printed. Report consists of attendance and exams data for each student.
  - You can use **FEES MANAGEMENT** module to manage fees of entire institute. It is completely dynamic module to create fees categories, fees structure, discounts as per your need. Auto fees reminders on due dates, Fees reports (payment, due, discounts etc), graphs are adding value to this module. You can also manage cheque status. Design and generate fees receipts for student and for adminin each transaction.
  - You can use more modules like **HOMEWORK** Module, Auto **BIRTHDAY SMS**, print **CERTIFICATES** (with dynamic designs), **DIGITAL LIBRARY** to share/store documents classwise, **PHOTO GALLERY** to share pics/videos, **DISCUSSION** module to discuss/chat class wise, **LIVE QUIZ** module to take test/quiz via App and get instant results!

## Institute ERP Cum Management Need

**HRMS MODULE** (Human Resource) to manage staff details, staff attendance, Leave management, Holiday planner, payroll to define/manage salary of each staff with all necessary reports included.

TRANSPORT & GPS module of system enables GPS based tracking system for admin to track vehicles, manage driver details, route/waypoint, auto reminders about bus arrival to student/parent. based on checkpoints. Send route wise SMS, replay routes. Get reports like speed reports, fuel indicator, stoppage report, distance travelled report etc.

- Generate report by filtering any kind of data like age, gender, city, cast, class, subject, admission date or by any such dynamic fields set by you in a click
- You can apply multiple filters simultaneously
- Export report in excel in a click. You also can select fields to export
- Support all kinds of state board/Central Board required data