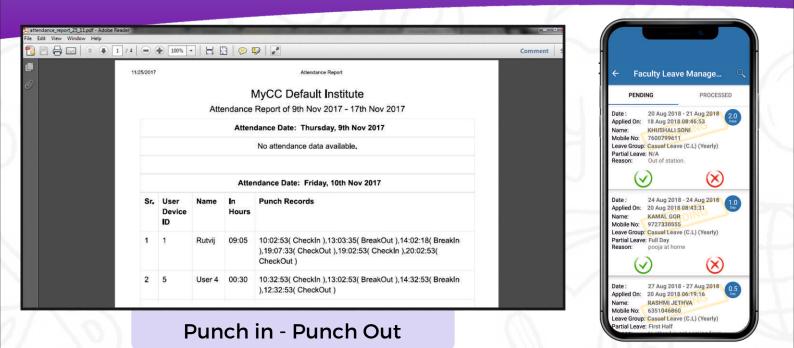

Integrate **ATTENDANCE MACHINE** with our **ERP** to have finger print or **RFID** based auto attendance filling process along with shift management, punch in-out report, summary report and present-absent days report on hand.