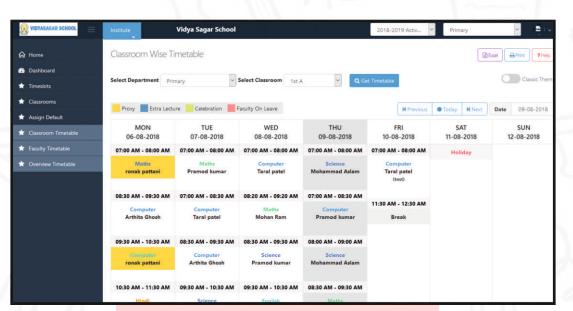

TIME TABLE module to define class wise time slots, periods, allocate teachers, proxy settings etc. Search/Print class wise/faculty wise time table. Each student/parent can get access of their class time table.

### **Classroom Management**

#### **Timetable Management**

Management Dashboard-All in one summary of a day