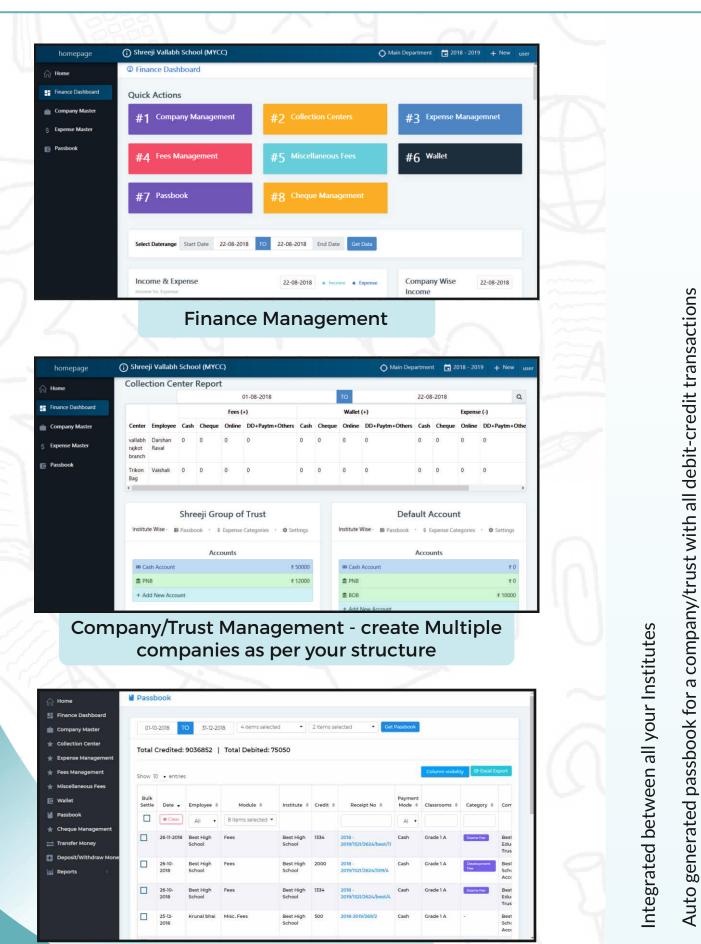

## **Finance Reports**

Manage All your Finances- Company, Fees, Accounts, Expense, Salary, Wallet at one Place

Ready reports to give to Accountant/CA

1

1

1

**Finance Passbook** 

| 1  |                             |              | Vidhya        | a Sagar 1 | rust              |                  |              |        |
|----|-----------------------------|--------------|---------------|-----------|-------------------|------------------|--------------|--------|
| 2  |                             |              | Finance - Inc | ome Expe  | nse Report        |                  |              |        |
| 3  |                             |              | Acc           | ount Wis  | e                 |                  |              |        |
| 4  |                             |              | Date: 01-11-  | 2018 to 2 | 2-11-2018         |                  |              |        |
| 5  |                             | Income       |               |           |                   | Expense          |              |        |
| 6  | Detail                      | Cash Account | Federal Bank  | Amount    | Detail            | Cash Account     | Federal Bank | Amount |
| 7  | Fees Credited               | ₹ 22000      | ₹ 3500        | 25500     | Fees Debited      | ₹0               | ₹0           | 0      |
| 8  | Miscellaneous Fees Credited | ₹0           | ₹0            | 0         | Expense           | ₹100             | ₹0           | 100    |
| 9  | Wallet Credited             | ₹10000       | ₹10000        | 20000     | Wallet Debited    | ₹ 7500           | ₹0           | 7500   |
| 10 | Money Deposited             | ₹0           | ₹0            | 0         | Money Withdraw    | ₹ <mark>0</mark> | ₹0           | 0      |
|    | Money Transferred           | ₹0           | ₹0            | 0         | Money Transferred | ₹0               | ₹0           | 0      |
| 12 | Total Income                | 32000        | 13500         | 45500     | Total Expense     | 7600             | (            | 7600   |
| 13 |                             |              |               |           |                   |                  |              |        |
| 14 | Total                       | ₹ 37900      |               |           |                   |                  |              |        |
| 15 | Opening Balance             | ₹ 150000     |               |           |                   |                  |              |        |
| 16 | Closing Balance             | ₹ 187900     |               |           |                   |                  |              |        |
| 17 |                             |              |               |           |                   |                  |              |        |
| 18 |                             |              | Vidhya Sa     | agar Pol  | /tecnic           |                  |              |        |
| 19 |                             |              | Finance - Inc | ome Expe  | nse Report        |                  |              |        |
| 20 |                             |              | Acc           | ount Wis  | e                 |                  |              |        |
| 21 |                             |              | Date: 01-11-  | 2018 to 2 | 2-11-2018         |                  |              |        |
| 22 |                             | Income       |               |           |                   | Expense          |              |        |
| 23 | Detail                      | Cash Account | Axis          | Amount    | Detail            | Cash Account     | Axis         | Amount |
| 24 | Fees Credited               | ₹0           | ₹0            | 0         | Fees Debited      | ₹0               | ₹0           | 0      |
| 25 | Miscellaneous Fees Credited | ₹0           | ₹0            | 0         | Expense           | ₹0               | ₹0           | 0      |
| 26 | Wallet Credited             | ₹0           | ₹0            | 0         | Wallet Debited    | ₹0               | ₹0           | 0      |
| 27 | Money Deposited             | ₹0           | ₹0            | 0         | Money Withdraw    | ₹0               | ₹0           | 0      |
| 28 | Money Transferred           | ₹0           | ₹0            | 0         | Money Transferred | ₹0               | ₹0           | 0      |
| 29 | Total Income                | 0            | 0             | 0         | Total Expense     | 0                | (            | 0 0    |
| 30 |                             |              |               |           |                   |                  |              |        |
| 31 | Total                       | ₹0           |               |           |                   |                  |              |        |

#### **Finance Reports**

| Company/Trust Management   |
|----------------------------|
| Passbook Management        |
| Expense Management         |
| Account reports            |
| Student Wallet Management- |
| Transactions               |
|                            |