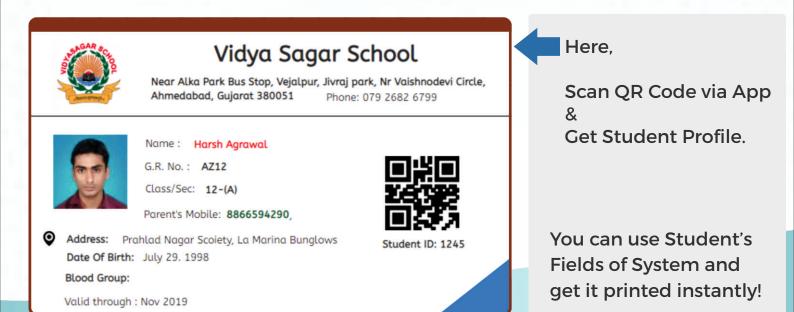

### **Student Profile and Reports**

| 44        | i.                                | TMC SCHOOL - Ho            | INTLEY Highe | r Sec School            |                     |
|-----------|-----------------------------------|----------------------------|--------------|-------------------------|---------------------|
|           | anuj<br>No.: 1 Classi             | room: std 6 th Roll No.: 1 |              |                         |                     |
| Atte      | ndance : ( 42                     | 2.86% — 3 Present / 7 Tal  | ken)         |                         |                     |
|           | sent Days (4)<br>Oct , 11 Oct , 0 | 7 Oct , 05 Oct             | Leave Day    | rs (0)                  |                     |
| Exan      | n:                                |                            |              |                         |                     |
| Sr<br>No. | Subject                           | Exam Name                  | Date         | Marks                   | Sub Total           |
| 1         | science                           | ch 1                       | 11 Oct       | 28 / 50                 | 28 / 50             |
| 2         | English                           | ch 1 to 5 mcq              | 04 Oct       | Absent / 50             | 0 / 50              |
|           | narks:<br>nt's Sign :             |                            |              | Total<br>Percentage (%) | 28 / 100<br>28.00 % |
|           |                                   |                            |              |                         |                     |

#### **Student Profile**

Student Profile

TMC SCHOOL - Hartley Higher Sec School

#### Hanuj

i qui

| Student's Name    | : Hanuj                                                                    | Date of birth   | : -           |
|-------------------|----------------------------------------------------------------------------|-----------------|---------------|
| Mobile No.        | : 9033299150                                                               | Date of joining | : 01 Jan 1970 |
| GR No.            | : 1                                                                        | uld no.         | : -           |
| Email Address     | : -                                                                        | aadhar no       | : -           |
| Parent's Name     | :-                                                                         | cast            | : -           |
| Parent's Mobile   | : -                                                                        | admission date  | : 01 Jan 1970 |
| Parent2's Name    | : -                                                                        | Favorite Sport  | : -           |
| Parent 2's Mobile | : -                                                                        | Category        | : -           |
| Classroom         | : 11th, std 6 th, nursery,<br>7th English Medium, 8th<br>Standard, std 1st |                 |               |